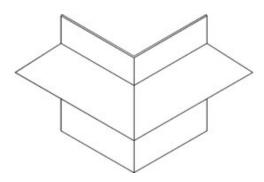

## ▶ Technical Specifications

Note | Type MRV - Rectangular Expansion Joint | 3D view

Note | Type MRV - Rectangular Expansion Joint | corner profile

| Туре       | Stainless Steel |
|------------|-----------------|
| Series     | MRV             |
| Couplings  | *               |
| Size/Range | *               |
| Pressure   | *               |
| Axial      | yes             |
| Lateral    | yes             |
| Angular    | yes             |