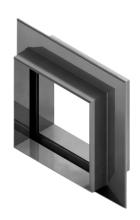

## Rectangular Expansion Joint

Custom model stainless steel rectangular expansion joint composed of single- or multi-ply unrestrained bellow with Vshape corners, for mounting with welding ends or flanges up the pipeline.

## ▶ Technical Specifications

Note | Type MRV - Rectangular Expansion Joint | 3D view

Note | Type MRV - Rectangular Expansion Joint | corner profile

| Туре       | Stainless Steel |
|------------|-----------------|
| Series     | MRV             |
| Couplings  | *               |
| Size/Range | *               |
| Pressure   | *               |
| Axial      | yes             |
| Lateral    | yes             |
| Angular    | yes             |